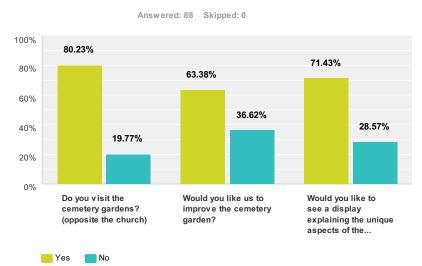

#### **Q9** The Church Grounds

|                                                                                        | Yes    | No     | Total |
|----------------------------------------------------------------------------------------|--------|--------|-------|
| Do you visit the cemetery gardens? (opposite the church)                               | 80.23% | 19.77% |       |
|                                                                                        | 69     | 17     | 86    |
| Would you like us to improve the cemetery garden?                                      | 63.38% | 36.62% |       |
|                                                                                        | 45     | 26     | 71    |
| Would you like to see a display explaining the unique aspects of the cemetery gardens? | 71.43% | 28.57% |       |
|                                                                                        | 55     | 22     | 77    |