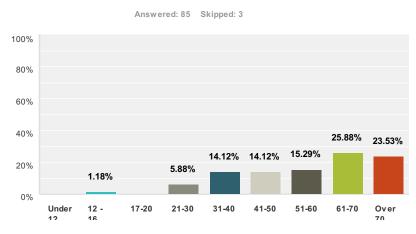

#### Q15 How old are you?

| Answer Choices | Responses |    |
|----------------|-----------|----|
| Under 12       | 0.00%     | 0  |
| 12 - 16        | 1.18%     | 1  |
| 17-20          | 0.00%     | 0  |
| 21-30          | 5.88%     | 5  |
| 31-40          | 14.12%    | 12 |
| 41-50          | 14.12%    | 12 |
| 51-60          | 15.29%    | 13 |
| 61-70          | 25.88%    | 22 |
| Over 70        | 23.53%    | 20 |
| Total          |           | 85 |