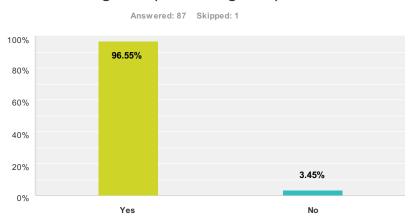

#### Q12 Do you receive the Churches Magazine (Parish Magazine)?

| Answer Choices | Responses        |
|----------------|------------------|
| Yes            | <b>96.55%</b> 84 |
| No             | <b>3.45%</b> 3   |
| Total          | 87               |