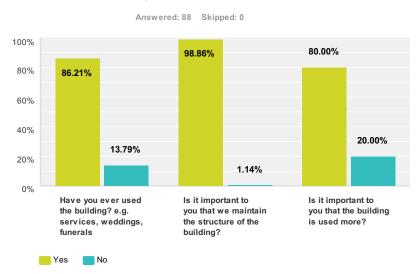

| ~ ~ 4 | The | Church        | _ |
|-------|-----|---------------|---|
|       | INP | ( nurcr       |   |
|       |     | <b>OTATOL</b> |   |

|                                                                        | Yes                 | No                  | Total |
|------------------------------------------------------------------------|---------------------|---------------------|-------|
| Have you ever used the building? e.g. services, weddings, funerals     | <b>86.21%</b><br>75 | <b>13.79%</b><br>12 | 87    |
| Is it important to you that we maintain the structure of the building? | <b>98.86%</b><br>87 | <b>1.14%</b><br>1   | 88    |
| Is it important to you that the building is used more?                 | <b>80.00%</b><br>64 | <b>20.00%</b><br>16 | 80    |