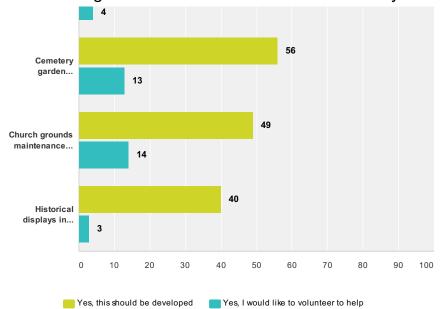

#### Q10 Looking to the future Would you like to see us develop any of the following and would you volunteer to help? (please tick all which apply)

Dreaming Dreams All Saint's Church Bolton Percy

|                                                     | Yes, this should be developed | Yes, I would like to volunteer to help | Total Respondents |
|-----------------------------------------------------|-------------------------------|----------------------------------------|-------------------|
| Educational Projects                                | <b>100.00%</b><br>40          | <b>25.00%</b><br>10                    | 4(                |
| Social Events                                       | <b>100.00%</b><br>54          | <b>18.52%</b><br>10                    | 5                 |
| Access for the public to go up the Church Tower     | <b>95.74%</b><br>45           | <b>19.15%</b><br>9                     | 4                 |
| Interactive displays in church                      | <b>100.00%</b>                | <b>4.17%</b><br>1                      | 2                 |
| Audio visual guides in church                       | <b>100.00%</b>                | <b>0.00%</b><br>0                      | 2                 |
| A guidebook to the village                          | <b>100.00%</b><br>47          | <b>0.00%</b><br>0                      | 2                 |
| Set up a Village Trail                              | <b>100.00%</b> 41             | <b>2.44%</b><br>1                      |                   |
| Concerts                                            | <b>100.00%</b><br>45          | <b>8.89%</b><br>4                      |                   |
| Youth Activities in the church                      | <b>100.00%</b><br>39          | <b>7.69%</b><br>3                      | :                 |
| Expand the website                                  | <b>100.00%</b><br>20          | <b>10.00%</b><br>2                     |                   |
| Information available in church about village walks | <b>100.00%</b><br>51          | <b>1.96%</b>                           |                   |
| Quiz sheets for visitors                            | <b>100.00%</b><br>28          | <b>14.29%</b>                          |                   |
| Cemetery garden maintenance                         | <b>98.25%</b><br>56           | <b>22.81%</b><br>13                    |                   |
| Church grounds maintenance (Twice a year?)          | <b>98.00%</b><br>49           | <b>28.00%</b>                          |                   |
| Historical displays in Parish Room                  | <b>100.00%</b>                | <b>7.50%</b>                           |                   |