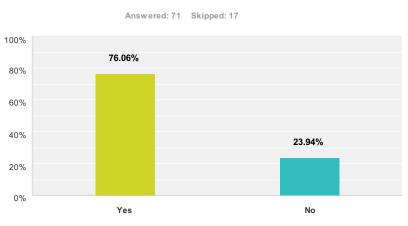

#### Q7 Is it important to you that the Parish Room is used more?

| Answer Choices | Responses        |
|----------------|------------------|
| Yes            | <b>76.06%</b> 54 |
| No             | <b>23.94%</b> 17 |
| Total          | 71               |