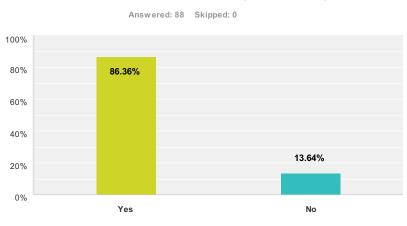

#### Q3 Parish Room - The Parish Room has a very close link to the church Have you ever used the Parish room? (please tick)

| Answer Choices        | Responses        |
|-----------------------|------------------|
| Yes                   | <b>86.36%</b> 76 |
| No                    | <b>13.64%</b> 12 |
| Total Respondents: 88 |                  |