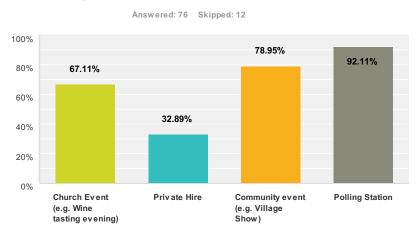

# Q4 If you answered yes please tick what you used the Parish Room for

| Answer Choices                           | Responses |    |
|------------------------------------------|-----------|----|
| Church Event (e.g. Wine tasting evening) | 67.11%    | 51 |
| Private Hire                             | 32.89%    | 25 |
| Community event (e.g. Village Show)      | 78.95%    | 60 |
| Polling Station                          | 92.11%    | 70 |
| Total Respondents: 76                    |           |    |