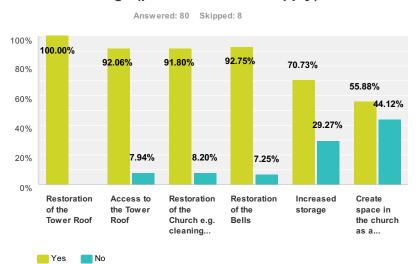

#### Q2 As well as the restoration of the church roof, would you like to see any of the following? (please tick all that apply)

|                                                        | Yes     | No     | Total |
|--------------------------------------------------------|---------|--------|-------|
| Restoration of the Tower Roof                          | 100.00% | 0.00%  |       |
|                                                        | 74      | 0      | 74    |
| Access to the Tower Roof                               | 92.06%  | 7.94%  |       |
|                                                        | 58      | 5      | 63    |
| Restoration of the Church e.g. cleaning internal walls | 91.80%  | 8.20%  |       |
|                                                        | 56      | 5      | 61    |
| Restoration of the Bells                               | 92.75%  | 7.25%  |       |
|                                                        | 64      | 5      | 69    |
| Increased storage                                      | 70.73%  | 29.27% |       |
|                                                        | 29      | 12     | 41    |
| Create space in the church as a meeting room           | 55.88%  | 44.12% |       |
|                                                        | 19      | 15     | 34    |