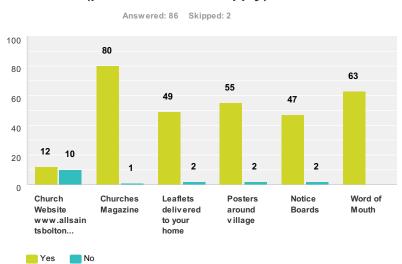

#### Q13 How do you find out about what is available / happening in Bolton Percy? (please tick all that apply)

|                                               | Yes     | No     | Total |
|-----------------------------------------------|---------|--------|-------|
| Church Website www.allsaintsboltonpercy.co.uk | 54.55%  | 45.45% |       |
|                                               | 12      | 10     | 22    |
| Churches Magazine                             | 98.77%  | 1.23%  |       |
|                                               | 80      | 1      | 81    |
| Leaflets delivered to your home               | 96.08%  | 3.92%  |       |
|                                               | 49      | 2      | 51    |
| Posters around village                        | 96.49%  | 3.51%  |       |
|                                               | 55      | 2      | 57    |
| Notice Boards                                 | 95.92%  | 4.08%  |       |
|                                               | 47      | 2      | 49    |
| Word of Mouth                                 | 100.00% | 0.00%  |       |
|                                               | 63      | 0      | 63    |