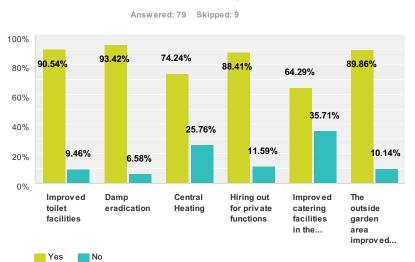

# Q8 At the Parish Room, would you like to see the following?

|                                                     | Yes    | No     | Total |
|-----------------------------------------------------|--------|--------|-------|
| Improved toilet facilities                          | 90.54% | 9.46%  |       |
|                                                     | 67     | 7      | 74    |
| Damp eradication                                    | 93.42% | 6.58%  |       |
|                                                     | 71     | 5      | 76    |
| Central Heating                                     | 74.24% | 25.76% |       |
|                                                     | 49     | 17     | 66    |
| Hiring out for private functions                    | 88.41% | 11.59% |       |
|                                                     | 61     | 8      | 69    |
| Improved catering facilities in the Parish Room     | 64.29% | 35.71% |       |
|                                                     | 36     | 20     | 56    |
| The outside garden area improved to be more useable | 89.86% | 10.14% |       |
|                                                     | 62     | 7      | 69    |