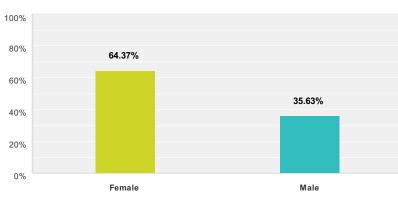

#### Q14 Are you?

Answered: 87 Skipped: 1

| Answer Choices | Responses        |
|----------------|------------------|
| Female         | <b>64.37%</b> 56 |
| Male           | <b>35.63%</b> 31 |
| Total          | 87               |