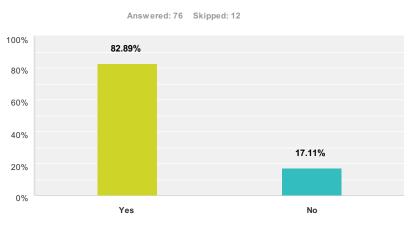

# Q6 Is it important to you that we improve the structure of the Parish Room?

| Answer Choices | Responses |    |
|----------------|-----------|----|
| Yes            | 82.89%    | 63 |
| No             | 17.11%    | 13 |
| Total          |           | 76 |