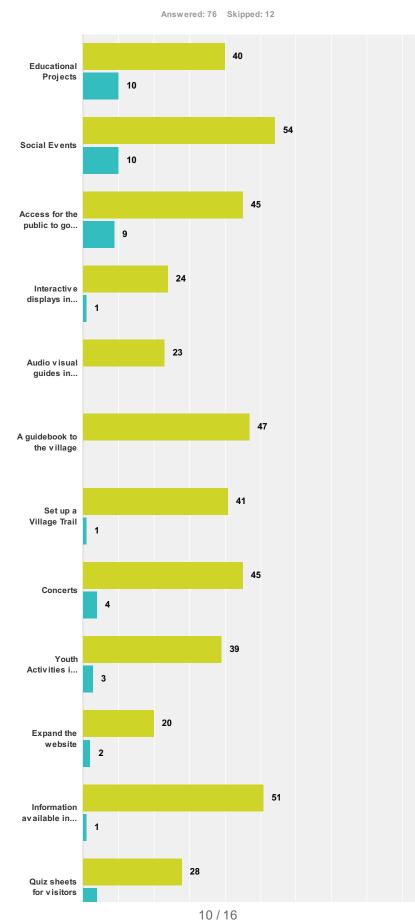

#### Q10 Looking to the future Would you like to see us develop any of the following and would you volunteer to help? (please tick all which apply)

Dreaming Dreams All Saint's Church Bolton Percy

|                                                     | Yes, this should be developed | Yes, I would like to volunteer to help | Total Respondents |
|-----------------------------------------------------|-------------------------------|----------------------------------------|-------------------|
| Educational Projects                                | <b>100.00%</b><br>40          | <b>25.00%</b><br>10                    | 4(                |
| Social Events                                       | <b>100.00%</b><br>54          | <b>18.52%</b><br>10                    | 5                 |
| Access for the public to go up the Church Tower     | <b>95.74%</b><br>45           | <b>19.15%</b><br>9                     | 4                 |
| Interactive displays in church                      | <b>100.00%</b>                | <b>4.17%</b><br>1                      | 2                 |
| Audio visual guides in church                       | <b>100.00%</b>                | <b>0.00%</b><br>0                      | 2                 |
| A guidebook to the village                          | <b>100.00%</b><br>47          | <b>0.00%</b><br>0                      | 2                 |
| Set up a Village Trail                              | <b>100.00%</b> 41             | <b>2.44%</b><br>1                      |                   |
| Concerts                                            | <b>100.00%</b><br>45          | <b>8.89%</b><br>4                      |                   |
| Youth Activities in the church                      | <b>100.00%</b><br>39          | <b>7.69%</b><br>3                      | :                 |
| Expand the website                                  | <b>100.00%</b><br>20          | <b>10.00%</b><br>2                     |                   |
| Information available in church about village walks | <b>100.00%</b><br>51          | <b>1.96%</b>                           |                   |
| Quiz sheets for visitors                            | <b>100.00%</b><br>28          | <b>14.29%</b>                          |                   |
| Cemetery garden maintenance                         | <b>98.25%</b><br>56           | <b>22.81%</b><br>13                    |                   |
| Church grounds maintenance (Twice a year?)          | <b>98.00%</b><br>49           | <b>28.00%</b>                          |                   |
| Historical displays in Parish Room                  | <b>100.00%</b>                | <b>7.50%</b>                           |                   |