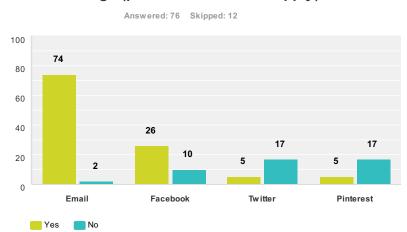

# Q11 About Yourself Do you use the following? (please tick all which apply)

|           | Yes    | No     | Total |
|-----------|--------|--------|-------|
| Email     | 97.37% | 2.63%  |       |
|           | 74     | 2      | 76    |
| Facebook  | 72.22% | 27.78% |       |
|           | 26     | 10     | 36    |
| Twitter   | 22.73% | 77.27% |       |
|           | 5      | 17     | 22    |
| Pinterest | 22.73% | 77.27% |       |
|           | 5      | 17     | 22    |