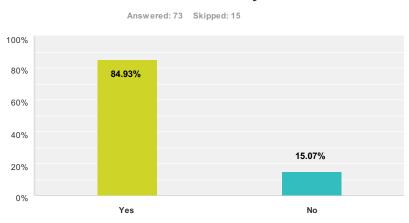

# Q5 Should the Parish Room be more of a hub for church community life?

| Answer Choices | Responses        |
|----------------|------------------|
| Yes            | <b>84.93%</b> 62 |
| No             | <b>15.07%</b> 11 |
| Total          | 73               |